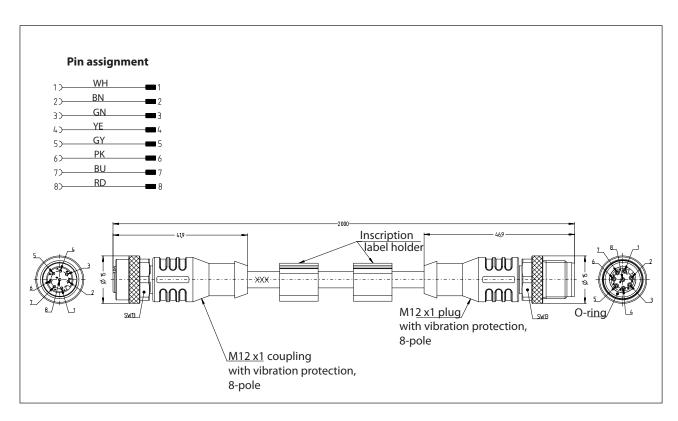

## Connecting pipe

Description S1W-M12A8/BW-2PU

Article number **6075689086** 

| Electrical Data       |              |
|-----------------------|--------------|
| Operating voltage     | max. 30 V    |
| Current rating        | 2 A at 40 °C |
| Insulation resistancw | ≥100 MΩ      |

| Mechanical Data     |                                                                               |
|---------------------|-------------------------------------------------------------------------------|
| Connection          | M12x1, 8-pole (A-Coded)                                                       |
| Cable               | LiF9YH-11YH 8 x 0,25 mm <sup>2</sup> x 2 m +50 mm, outer-jacket PUR UL, black |
| Overmolding         | TPU                                                                           |
| Ambient temperature | -30 °C +90 °C                                                                 |
| Degree of pollution | 3                                                                             |
| Type of protection  | IP68 (only in fully snapped-in position with it's plugs)                      |